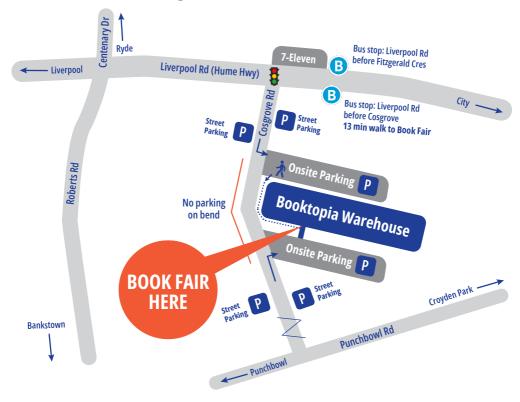

## SAT 23 and SUN 24 AUGUST 8am-4pm

Booktopia Warehouse 34–48 Cosgrove Road, South Strathfield

## **Booktopia Warehouse** 34-48 Cosgrove Rd, Strathfield South

**Please note:** All external gates to the Booktopia Warehouse will remain locked until 7:00am each morning. Access to the onsite parking will not be available before this time.